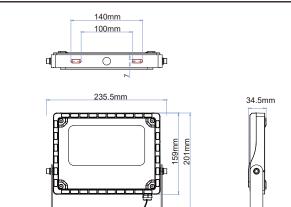

suitable location for luminaire.
- Mark wall with appropriate fixing positions. Before drilling, ensure that the hole does not impinge on pipe work, cables or other building services.
- 4. Attach luminaire and fix bracket by tighten screws, then adjust to desired angle. Ensure that it is secure.
- The luminaire is supplied with 1m of rubber cable. Using suitable IP rated enclosure terminate Brown (Live), Blue (Neutral) and Green/Yellow (Earth) to switch supply.
- 6. This product has no user serviceable parts. If any part is damaged, disconnect from mains and discontinue use.

Note: No "fixings screws provided', please use appropriate fixing screws.

| Projection Distance: | 5m      |
|----------------------|---------|
| Max Width:           | 6m – 7m |
| Mounting Height:     | 3m – 5m |





1000mm

1









 LED Group Australia Pty Limited

 Suite B, 2 Pittwin Road
 Tel: 07 3890 5444

 Capalaba
 Fax: 07 3890 4777

 Queensland 4157
 Email: purchases@robus.com

LED Group Crowe Horwath 72 Trafalgar Street NELSON 7010 New Zealand

Australia

Website: www.robus.com.au Tel: +64 3668 5285 Email: nz. nurchases⊘robus

Tel: +64 3668 5285 Email: nz\_purchases@robus.com Website: www.robusled.co.nz Warning: Do not stare at

the operating light source