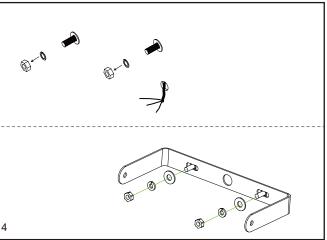

## Installation

- 1. Ensure mains supply is switched off before commencing work.
- 2. Select suitable location for luminaire.
- Mark wall with appropriate fixing positions. Before drilling, ensure that the hole does not impinge on pipe work, cables or other building services.
- 4. Attach luminaire and fix bracket by tighten screws, then adjust to desired angle. Ensure that it is secure.
- The luminaire is supplied with 1m of rubber cable. Using suitable IP rated enclosure terminate Brown (Live), Blue (Neutral) and Green/Yellow (Earth) to switch supply.
- 6. This product has no user serviceable parts. If any part is damaged, disconnect from mains and discontinue use.

Note: No "fixings screws provided', please use appropriate fixing screws.

| Projection Distance: | 5m      |
|----------------------|---------|
| Max Width:           | 6m – 7m |
| Mounting Height:     | 3m – 5m |