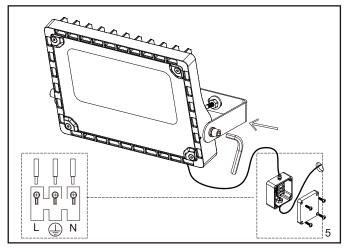

## Installation

- 1. Ensure mains supply is switched off before commencing work.
- 2. Select suitable location for luminaire.
- Mark wall with appropriate fixing positions. Before drilling, ensure that the hole does not impinge on pipe work, cables or other building services.
- 4. Attach luminaire and fix bracket by tighten screws, then adjust to desired angle. Ensure that it is secure.
- The luminaire is supplied with 1m of rubber cable. Using suitable IP rated enclosure terminate Brown (Live), Blue (Neutral) and Green/Yellow (Earth) to switch supply.
- 6. This product has no user serviceable parts. If any part is damaged, disconnect from mains and discontinue use.