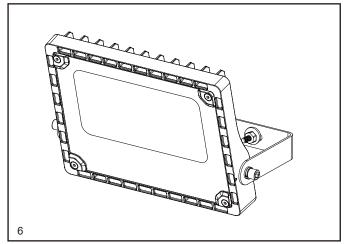

## COSMIC 30W LED FLOOD LIGHT IP65, BLACK, 3000K/4000K, ASYMMETRIC

## RCM3030AS-04 RCM3040AS-04

PLEASE READ INSTRUCTION BEFORE COMMENCING INSTALLATION AND RETAIN FOR FUTURE REFERENCES. ! Electrical products can cause death or injury, or damage to property. The Installation must be carried out by a qualified electrician.