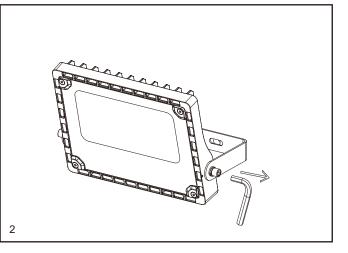

## Installation

- 1. Ensure mains supply is switched off before commencing work.
- 2. Select suitable location for luminaire.
- Mark wall with appropriate fixing positions. Before drilling, ensure that the hole does not impinge on pipe work, cables or other building services.
- 4. Attach luminaire and fix bracket by tighten screws, then adjust to desired angle. Ensure that it is secure.
- The luminaire is supplied with 1m of rubber cable. Using suitable IP rated enclosure terminate Brown (Live), Blue (Neutral) and Green/Yellow (Earth) to switch supply.
- 6. This product has no user serviceable parts. If any part is damaged, disconnect from mains and discontinue use.